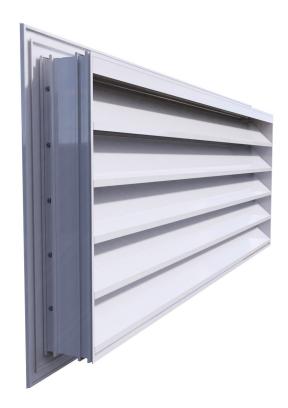

#### **BL090 Frame Types**

Aluminium extrusions type 6063-T6 to BS1474

- **F099F-** Flanged frame, 50mm flange, total depth 99mm. Suitable for smaller single panels.
- **F099K-** Knife edge/recessed type frame, total depth 99mm. Suitable for smaller single panels.
- **F099R-** Reverse flange type frame, total depth 99mm. Suitable for smaller single panels.
- **F143F-** Flanged frame, 50mm flange, total depth 143mm. Suitable for single panels or multisection panels. Complete with box section rear mullion support.
- F143K- Knife edge/recessed type frame, total depth mm. Suitable for larger single panels or multi-section panels. Complete with box section rear mullion.

Aluminium Louvres with 89mm deep blades at an incline of 45°, a front lip of 12mm, and pitched at 90mm spacing, set in 99mm or 136mm deep frames. Blades are fixed with aluminium clips to the frame jambs. As standard, the louvres are complete with galvanised steel bird guard, with 12.7mm x 12.7mm apertures attached to the rear of the blades.