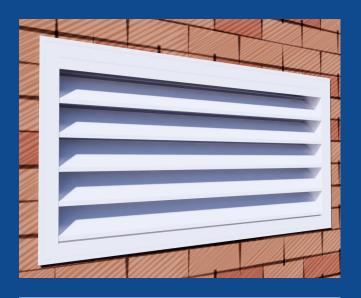

## **Aluminium Louvres**

Aluminium Louvres with 89mm deep blades at an incline of 45°, a front lip of 12mm, and pitched at 90mm spacing, set in 99mm or 136mm deep frames. Blades are fixed with aluminium clips to the frame jambs. As standard, the louvres are complete with galvanised steel bird guard, with 12.7mm x 12.7mm apertures attached to the rear of the blades.

**Nominal free area**: 60% with bird guard fitted

Maximum BSRIA weather test rating (simulated rainfall of 75mm/hr, wind speed of 13m/sec)

BL090 F143: 86.21% (Class C) with standard bird guard fitted

99.68% (Class A) with standard insect mesh fitted