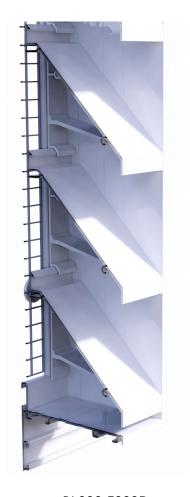

Aluminium Louvres with 89mm deep blades at an incline of 45°, a front lip of 12mm, and pitched at 90mm spacing, set in 99mm or 136mm deep frames. Blades are fixed with aluminium clips to the frame jambs. As standard, the louvres are complete with galvanised steel bird guard, with 12.7mm x 12.7mm apertures attached to the rear of the blades.

#### **BL090-F099 Aluminium Louvres**

Flanged Frame

Recessed/ Knife Edge Frame

BL090-F099R Reverse Flanged Frame