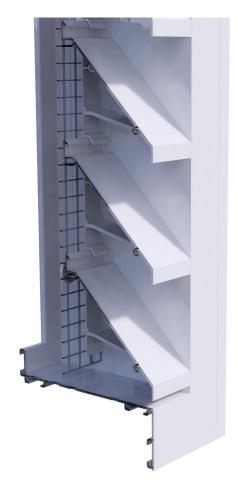

Aluminium Louvres with 89mm deep blades at an incline of 45°, a front lip of 12mm, and pitched at 90mm spacing, set in 99mm or 136mm deep frames. Blades are fixed with aluminium clips to the frame jambs. As standard, the louvres are complete with galvanised steel bird guard, with 12.7mm x 12.7mm apertures attached to the rear of the blades.

### **BL090-F143 Aluminium Louvres**

BL090-F143F Flanged Frame

BL090-F143K Recessed/ Knife Edge Frame