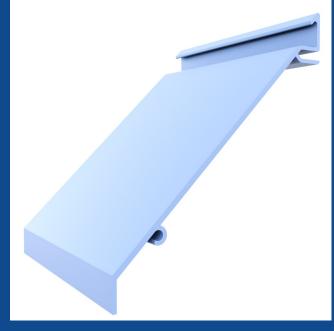

Aluminium Louvres with 89mm deep blades at an incline of 45°, a front lip of 12mm, and pitched at 90mm spacing, set in 99mm or 136mm deep frames. Blades are fixed with aluminium clips to the frame jambs. As standard, the louvres are complete with galvanised steel bird guard, with 12.7mm x 12.7mm apertures attached to the rear of the blades.