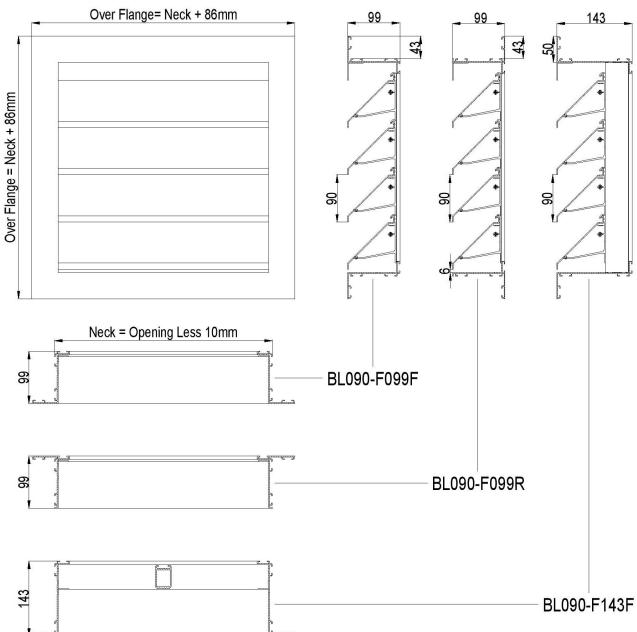

#### **BL090 Frame Types**

Aluminium extrusions type 6063-T6 to BS1474

- **F099F-** Flanged frame, 50mm flange, total depth 99mm. Suitable for smaller single panels.
- **F099K-** Knife edge/recessed type frame, total depth 99mm. Suitable for smaller single panels.
- **F099R-** Reverse flange type frame, total depth 99mm. Suitable for smaller single panels.
- **F143F-** Flanged frame, 50mm flange, total depth 143mm. Suitable for single panels or multisection panels. Complete with box section rear mullion support.
- F143K- Knife edge/recessed type frame, total depth mm. Suitable for larger single panels or multi-section panels. Complete with box section rear mullion.

#### **BL090-F099 Aluminium Louvres**

Flanged Frame

Recessed/ Knife Edge Frame

BL090-F099R Reverse Flanged Frame