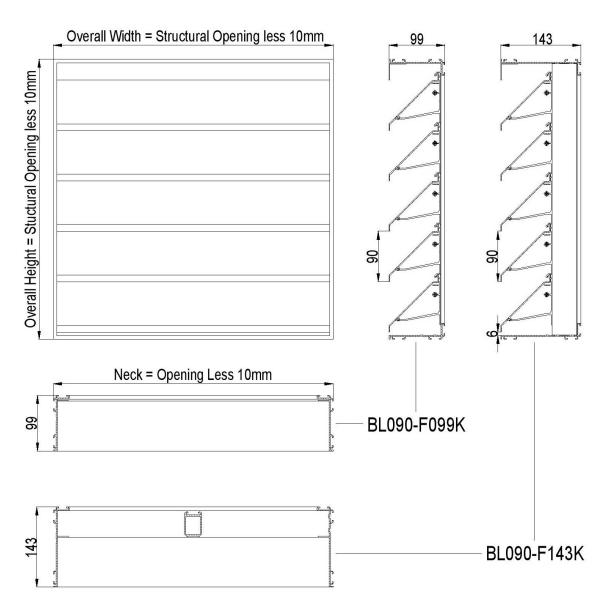

#### **BL090 Frame Types**

Aluminium extrusions type 6063-T6 to BS1474

- **F099F-** Flanged frame, 50mm flange, total depth 99mm. Suitable for smaller single panels.
- **F099K-** Knife edge/recessed type frame, total depth 99mm. Suitable for smaller single panels.
- **F099R-** Reverse flange type frame, total depth 99mm. Suitable for smaller single panels.
- **F143F-** Flanged frame, 50mm flange, total depth 143mm. Suitable for single panels or multisection panels. Complete with box section rear mullion support.
- F143K- Knife edge/recessed type frame, total depth mm. Suitable for larger single panels or multi-section panels. Complete with box section rear mullion.

Aluminium Louvres with 89mm deep blades at an incline of 45°, a front lip of 12mm, and pitched at 90mm spacing, set in 99mm or 136mm deep frames. Blades are fixed with aluminium clips to the frame jambs. As standard, the louvres are complete with galvanised steel bird guard, with 12.7mm x 12.7mm apertures attached to the rear of the blades.

#### **Technical Details**