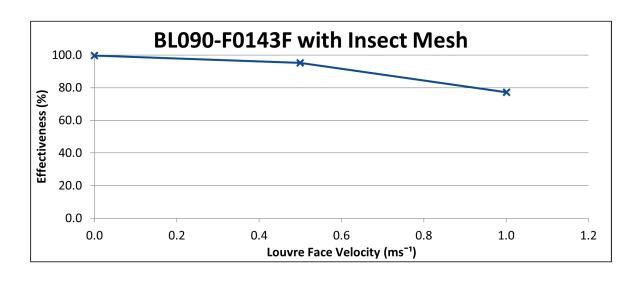

**Nominal free area**: 60% with bird guard fitted

Maximum BSRIA weather test rating (simulated rainfall of 75mm/hr, wind speed of 13m/sec)

BL090 F143: 86.21% (Class C) with standard bird guard fitted

99.68% (Class A) with standard insect mesh fitted

Coefficient Data (includes bird mesh)

BL090: 0.299 Ce (intake) 0.343 Cd (exhaust)

**Guard (mesh) Options:** 

Bird Guard– Galvanised steel with 12.7mm x 12.7mm apertures Vermin Guard– Galvanised steel with 6.35mm x 6.35mm apertures Insect Mesh– PVC coated fibre glass or stainless steel or HDPE options