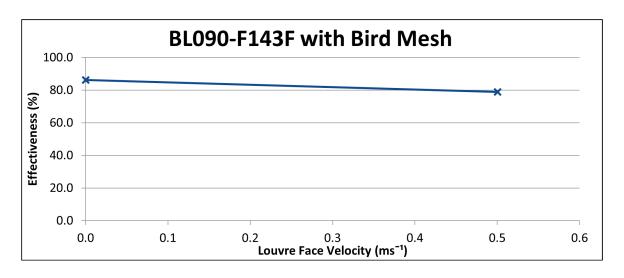

**Nominal free area**: 60% with bird guard fitted

Maximum BSRIA weather test rating (simulated rainfall of 75mm/hr, wind speed of 13m/sec)

BL090 F143: 86.21% (Class C) with standard bird guard fitted

99.68% (Class A) with standard insect mesh fitted

Coefficient Data (includes bird mesh)

BL090: 0.299 Ce (intake) 0.343 Cd (exhaust)

**Guard (mesh) Options:** 

Bird Guard– Galvanised steel with 12.7mm x 12.7mm apertures Vermin Guard– Galvanised steel with 6.35mm x 6.35mm apertures Insect Mesh– PVC coated fibre glass or stainless steel or HDPE options