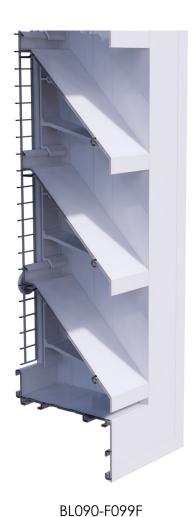

### **BL090-F143 Aluminium Louvres**

BL090-F143F Flanged Frame

BL090-F143K Recessed/ Knife Edge Frame