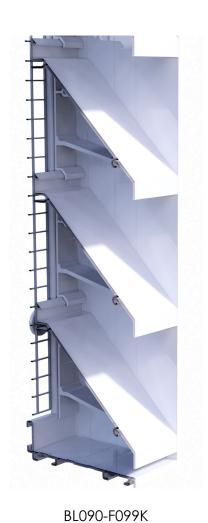

### **BL090-F143 Aluminium Louvres**

BL090-F143F Flanged Frame

BL090-F143K Recessed/ Knife Edge Frame