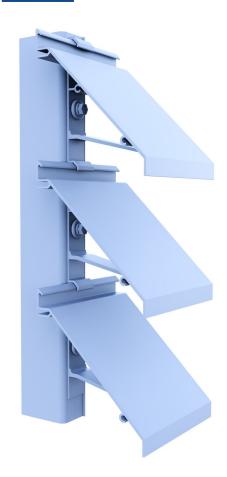

Aluminium Louvres with 89mm deep blades at an incline of 45°, a front lip of 12mm, and pitched at 90mm spacing, set in 99mm or 136mm deep frames. Blades are fixed with aluminium clips to the frame jambs. As standard, the louvres are complete with galvanised steel bird guard, with 12.7mm x 12.7mm apertures attached to the rear of the blades.

#### **BL090-F099 Aluminium Louvres**

Flanged Frame

Recessed/ Knife Edge Frame

BL090-F099R Reverse Flanged Frame

### **BL090-F143 Aluminium Louvres**

BL090-F143F Flanged Frame

BL090-F143K Recessed/ Knife Edge Frame