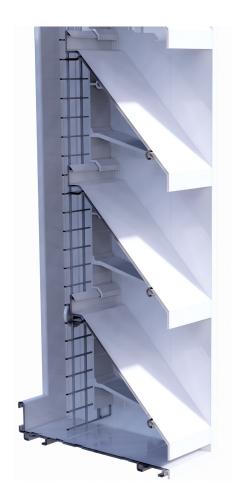

Aluminium Louvres with 89mm deep blades at an incline of 45°, a front lip of 12mm, and pitched at 90mm spacing, set in 99mm or 136mm deep frames. Blades are fixed with aluminium clips to the frame jambs. As standard, the louvres are complete with galvanised steel bird guard, with 12.7mm x 12.7mm apertures attached to the rear of the blades.

### **BL090-F143 Aluminium Louvres**

BL090-F143F Flanged Frame

BL090-F143K Recessed/ Knife Edge Frame